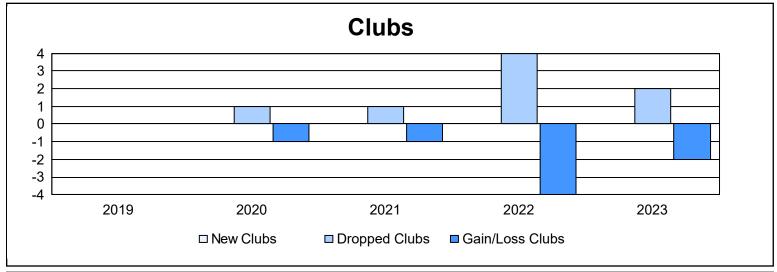

District 19 B As of June 2023 Cumulative

| Year      | New<br>Clubs | Dropped<br>Clubs | Gain/<br>Loss<br>Clubs | New<br>Members | Charter<br>Members | Reinstate<br>Members | Transfer<br>Members | Total<br>Member<br>Added | Total<br>Members<br>Dropped | Gain/<br>Loss<br>Members |
|-----------|--------------|------------------|------------------------|----------------|--------------------|----------------------|---------------------|--------------------------|-----------------------------|--------------------------|
| 2018-2019 | 0            | 0                | 0                      | 52             | 0                  | 4                    | 5                   | 61                       | 101                         | -40                      |
| 2019-2020 | 0            | 1                | -1                     | 50             | 1                  | 1                    | 17                  | 69                       | 145                         | -76                      |
| 2020-2021 | 0            | 1                | -1                     | 28             | 0                  | 11                   | 3                   | 42                       | 105                         | -63                      |
| 2021-2022 | 0            | 4                | -4                     | 57             | 0                  | 2                    | 9                   | 68                       | 123                         | -55                      |
| 2022-2023 | 0            | 2                | -2                     | 55             | 2                  | 5                    | 18                  | 80                       | 101                         | -21                      |
| Average   | 0            | 2                | -2                     | 48             | 1                  | 5                    | 10                  | 64                       | 115                         | -51                      |