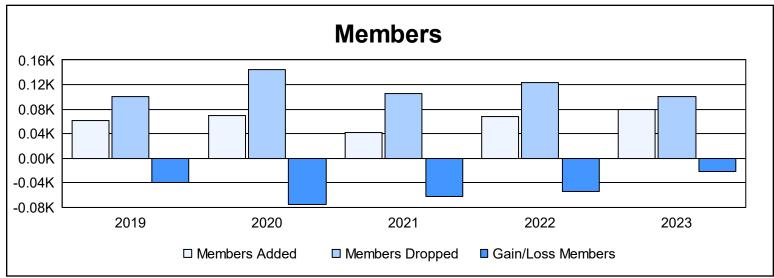

District 19 B As of June 2023 Cumulative

| Year      | New<br>Clubs | Dropped<br>Clubs | Gain/<br>Loss<br>Clubs | New<br>Members | Charter<br>Members | Reinstate<br>Members | Transfer<br>Members | Total<br>Member<br>Added | Total<br>Members<br>Dropped | Gain/<br>Loss<br>Members |
|-----------|--------------|------------------|------------------------|----------------|--------------------|----------------------|---------------------|--------------------------|-----------------------------|--------------------------|
| 2018-2019 | 0            | 0                | 0                      | 52             | 0                  | 4                    | 5                   | 61                       | 101                         | -40                      |
| 2019-2020 | 0            | 1                | -1                     | 50             | 1                  | 1                    | 17                  | 69                       | 145                         | -76                      |
| 2020-2021 | 0            | 1                | -1                     | 28             | 0                  | 11                   | 3                   | 42                       | 105                         | -63                      |
| 2021-2022 | 0            | 4                | -4                     | 57             | 0                  | 2                    | 9                   | 68                       | 123                         | -55                      |
| 2022-2023 | 0            | 2                | -2                     | 55             | 2                  | 5                    | 18                  | 80                       | 101                         | -21                      |
| Average   | 0            | 2                | -2                     | 48             | 1                  | 5                    | 10                  | 64                       | 115                         | -51                      |